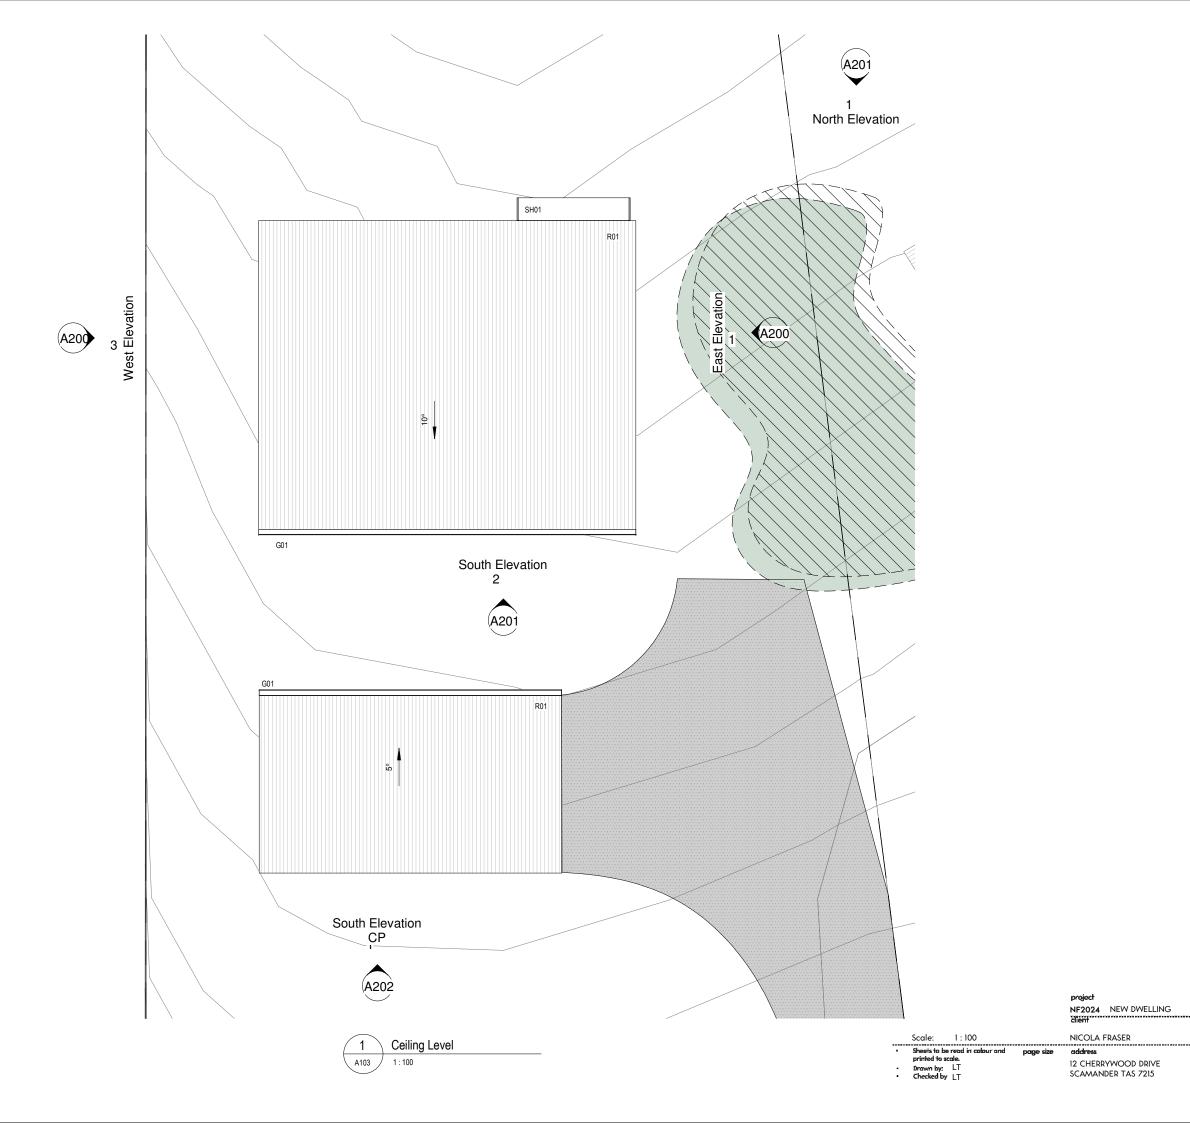

## **ROOF PLAN - FINISHES SCHEDULE**

| SH01  | METAL SHROUD                              |
|-------|-------------------------------------------|
| R01 - | STEEL ROOF SHEETING -<br>ZINCALUME FINISH |
| G01 - |                                           |

STEEL HALFROUND GUTTERS -ZINCALUME FINISH G01

drawing A103 Proposed Roof Plan stage date printed CD 25/11/2024 status

Planning Application

12 CHERRYWOOD DRIVE SCAMANDER TAS 7215

**ELEVATIONS - FINISHES SCHEDULE** 

- EC01 STEEL SHEET VERTICAL CLADDING - ZINCALUME FINISH
- EC02 VERTICAL TIMBER CLADDING -CLEAR FINISH, BAL RATED TIMBER, SPECIES TO BE CONFIRMED
- EC03 VERTICAL TIMBER SCREENING 35MM TIMBER BATTENS TYPICALLY 100MM GAPS CLEAR FINISH
- EC04 FIBRE CEMENT CLADDING 6MM THICK - SELECTED PAINT FINSH
- SH01 METAL SHROUD

Ceiling Level +29.200

Floor Level +26.780

 $\overline{\phantom{a}}$ 

 $\nabla$ 

- STEEL ROOF SHEETING -R01 ZINCALUME FINISH
- G01 -STEEL HALFROUND GUTTERS -ZINCALUME FINISH

## WINDOWS - BLACK FRAMED GLAZING

drowing LACHY TAYLOR A200 Elevations date printed stage 0408 111233 lachytaylorsgmail.com CD 25/11/2024 status These drawings, plans and specifications and the copyright therein are the property of Lochian Taylor and must not be used, reproduced or copied with the written permission of Lochian Taylor Planning Application

|                                                                           |           | project<br>NF2024 NEW DWELLING |
|---------------------------------------------------------------------------|-----------|--------------------------------|
| Scale: 1 : 100                                                            |           | client<br>NICOLA FRASER        |
| <ul> <li>Sheets to be read in colour and<br/>printed to scale.</li> </ul> | page size | address                        |
| <ul> <li>Drawn by: LT</li> </ul>                                          |           | 12 CHERRYWOOD DRIVE            |
| <ul> <li>Checked by LT</li> </ul>                                         |           | SCAMANDER TAS 7215             |