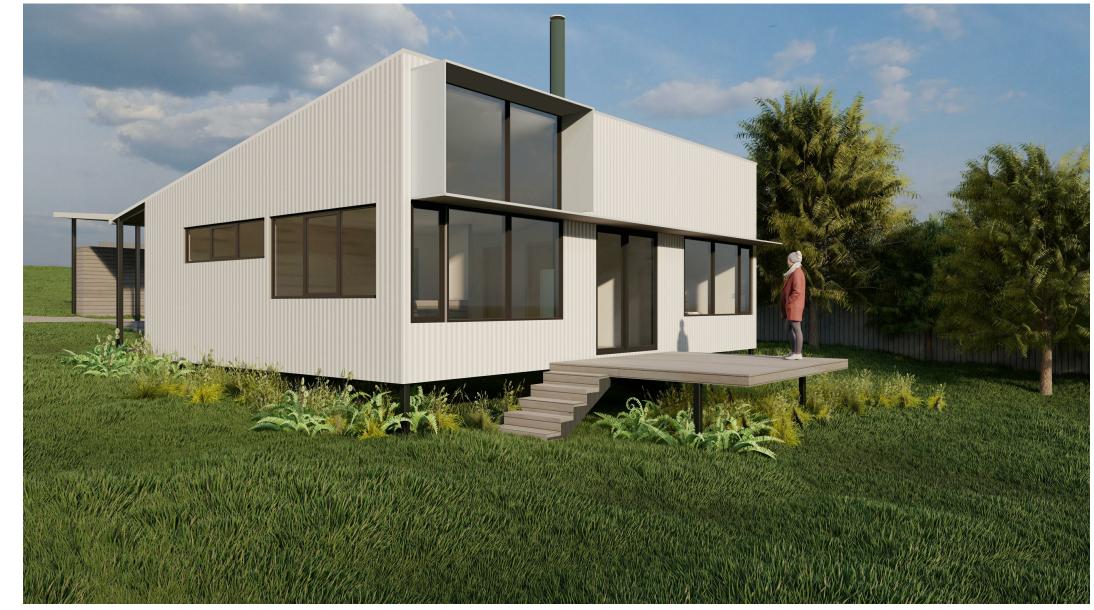

builder and subcontractors to verify dimensions and levels on site prior to commencing work and ordering.

Development Application 12 Cherrywood Drive, Scamander, TAS PROPOSED NEW DWELLING FOR NICOLA FRASER

drawing A103 Proposed Roof Plan stage date printed CD 25/11/2024 status

Planning Application

12 CHERRYWOOD DRIVE SCAMANDER TAS 7215

**ELEVATIONS - FINISHES SCHEDULE** 

- EC01 STEEL SHEET VERTICAL CLADDING - ZINCALUME FINISH
- EC02 VERTICAL TIMBER CLADDING -CLEAR FINISH, BAL RATED TIMBER, SPECIES TO BE CONFIRMED
- EC03 VERTICAL TIMBER SCREENING 35MM TIMBER BATTENS TYPICALLY 100MM GAPS CLEAR FINISH
- EC04 FIBRE CEMENT CLADDING 6MM THICK - SELECTED PAINT FINSH
- SH01 METAL SHROUD

#### **ELEVATIONS - FINISHES SCHEDULE**

- EC01 STEEL SHEET VERTICAL CLADDING - ZINCALUME FINISH
- EC02 VERTICAL TIMBER CLADDING -CLEAR FINISH, BAL RATED TIMBER, SPECIES TO BE CONFIRMED
- EC03 VERTICAL TIMBER SCREENING 35MM TIMBER BATTENS TYPICALLY 100MM GAPS CLEAR FINISH
- EC04 FIBRE CEMENT CLADDING 6MM THICK - SELECTED PAINT FINSH
- METAL SHROUD SH01
- R01 STEEL ROOF SHEETING -ZINCALUME FINISH
- STEEL HALFROUND GUTTERS -G01 -ZINCALUME FINISH

#### **ELEVATIONS - FINISHES SCHEDULE**

- EC01 STEEL SHEET VERTICAL CLADDING - ZINCALUME FINISH
- EC02 VERTICAL TIMBER CLADDING -CLEAR FINISH, BAL RATED TIMBER, SPECIES TO BE CONFIRMED
- EC03 VERTICAL TIMBER SCREENING 35MM TIMBER BATTENS TYPICALLY 100MM GAPS CLEAR FINISH
- EC04 FIBRE CEMENT CLADDING 6MM THICK - SELECTED PAINT FINSH
- METAL SHROUD SH01
- R01 STEEL ROOF SHEETING -ZINCALUME FINISH
- G01 STEEL HALFROUND GUTTERS -ZINCALUME FINISH