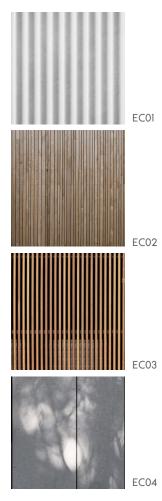

drawing A103 Proposed Roof Plan stage date printed CD 25/11/2024 status

Planning Application

12 CHERRYWOOD DRIVE SCAMANDER TAS 7215

**ELEVATIONS - FINISHES SCHEDULE** 

- EC01 STEEL SHEET VERTICAL CLADDING - ZINCALUME FINISH
- EC02 VERTICAL TIMBER CLADDING -CLEAR FINISH, BAL RATED TIMBER, SPECIES TO BE CONFIRMED
- EC03 VERTICAL TIMBER SCREENING 35MM TIMBER BATTENS TYPICALLY 100MM GAPS CLEAR FINISH
- EC04 FIBRE CEMENT CLADDING 6MM THICK - SELECTED PAINT FINSH
- SH01 METAL SHROUD

#### **ELEVATIONS - FINISHES SCHEDULE**

- EC01 STEEL SHEET VERTICAL CLADDING - ZINCALUME FINISH
- EC02 VERTICAL TIMBER CLADDING -CLEAR FINISH, BAL RATED TIMBER, SPECIES TO BE CONFIRMED
- EC03 VERTICAL TIMBER SCREENING 35MM TIMBER BATTENS TYPICALLY 100MM GAPS CLEAR FINISH
- EC04 FIBRE CEMENT CLADDING 6MM THICK - SELECTED PAINT FINSH
- METAL SHROUD SH01
- R01 STEEL ROOF SHEETING -ZINCALUME FINISH
- STEEL HALFROUND GUTTERS -G01 -ZINCALUME FINISH

#### **ELEVATIONS - FINISHES SCHEDULE**

- EC01 STEEL SHEET VERTICAL CLADDING - ZINCALUME FINISH
- EC02 VERTICAL TIMBER CLADDING -CLEAR FINISH, BAL RATED TIMBER, SPECIES TO BE CONFIRMED
- EC03 VERTICAL TIMBER SCREENING 35MM TIMBER BATTENS TYPICALLY 100MM GAPS CLEAR FINISH
- EC04 FIBRE CEMENT CLADDING 6MM THICK - SELECTED PAINT FINSH
- METAL SHROUD SH01
- R01 STEEL ROOF SHEETING -ZINCALUME FINISH
- G01 STEEL HALFROUND GUTTERS -ZINCALUME FINISH