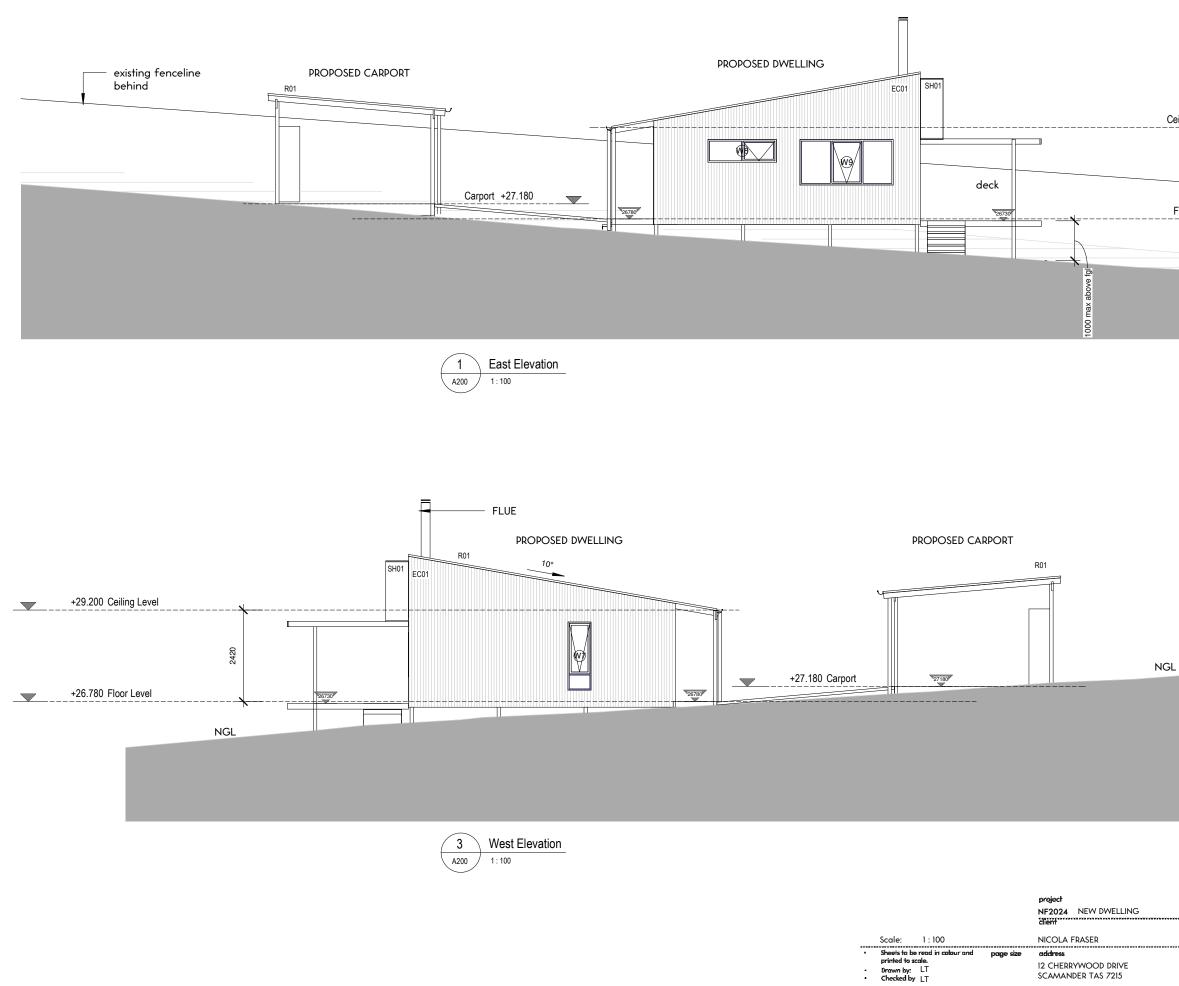

#### **ELEVATIONS - FINISHES SCHEDULE**

- EC01 STEEL SHEET VERTICAL CLADDING - ZINCALUME FINISH
- EC02 VERTICAL TIMBER CLADDING -CLEAR FINISH, BAL RATED TIMBER, SPECIES TO BE CONFIRMED
- EC03 VERTICAL TIMBER SCREENING 35MM TIMBER BATTENS TYPICALLY 100MM GAPS CLEAR FINISH
- EC04 FIBRE CEMENT CLADDING 6MM THICK - SELECTED PAINT FINSH
- METAL SHROUD SH01
- R01 STEEL ROOF SHEETING -ZINCALUME FINISH
- STEEL HALFROUND GUTTERS -G01 -ZINCALUME FINISH

## WINDOWS - BLACK FRAMED GLAZING

#### LACHY TAYLOR

0408 111233 lachytaylorsgmail.com

These throwings, plans and specifications and the copyright therein are the property of Lachton taylor and must not be used, reproduced or copied with th written permission of Lachton Taylor

#### drowing A201 Elevations date printed CD 25/11/2024 status Planning Application

|                                                     |           | project<br>NF2024 NEW DWELLING |
|-----------------------------------------------------|-----------|--------------------------------|
| Scale: 1 : 100                                      |           | client<br>NICOLA FRASER        |
| <ul> <li>Sheets to be read in colour and</li> </ul> | page size | address                        |
| printed to scale.<br>• Drawn by: LT                 |           | 12 CHERRYWOOD DRIVE            |
| Checked by LT                                       |           | SCAMANDER TAS 7215             |