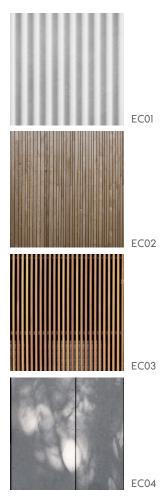

drawing A103 Proposed Roof Plan stage date printed CD 25/11/2024 status

Planning Application

12 CHERRYWOOD DRIVE SCAMANDER TAS 7215

**ELEVATIONS - FINISHES SCHEDULE** 

- EC01 STEEL SHEET VERTICAL CLADDING - ZINCALUME FINISH
- EC02 VERTICAL TIMBER CLADDING -CLEAR FINISH, BAL RATED TIMBER, SPECIES TO BE CONFIRMED
- EC03 VERTICAL TIMBER SCREENING 35MM TIMBER BATTENS TYPICALLY 100MM GAPS CLEAR FINISH
- EC04 FIBRE CEMENT CLADDING 6MM THICK - SELECTED PAINT FINSH
- SH01 METAL SHROUD

#### **ELEVATIONS - FINISHES SCHEDULE**

- EC01 STEEL SHEET VERTICAL CLADDING - ZINCALUME FINISH
- EC02 VERTICAL TIMBER CLADDING -CLEAR FINISH, BAL RATED TIMBER, SPECIES TO BE CONFIRMED
- EC03 VERTICAL TIMBER SCREENING 35MM TIMBER BATTENS TYPICALLY 100MM GAPS CLEAR FINISH
- EC04 FIBRE CEMENT CLADDING 6MM THICK - SELECTED PAINT FINSH
- METAL SHROUD SH01
- R01 STEEL ROOF SHEETING -ZINCALUME FINISH
- STEEL HALFROUND GUTTERS -G01 -ZINCALUME FINISH

#### **ELEVATIONS - FINISHES SCHEDULE**

- EC01 STEEL SHEET VERTICAL CLADDING - ZINCALUME FINISH
- EC02 VERTICAL TIMBER CLADDING -CLEAR FINISH, BAL RATED TIMBER, SPECIES TO BE CONFIRMED
- EC03 VERTICAL TIMBER SCREENING 35MM TIMBER BATTENS TYPICALLY 100MM GAPS CLEAR FINISH
- EC04 FIBRE CEMENT CLADDING 6MM THICK - SELECTED PAINT FINSH
- METAL SHROUD SH01
- R01 STEEL ROOF SHEETING -ZINCALUME FINISH
- G01 STEEL HALFROUND GUTTERS -ZINCALUME FINISH