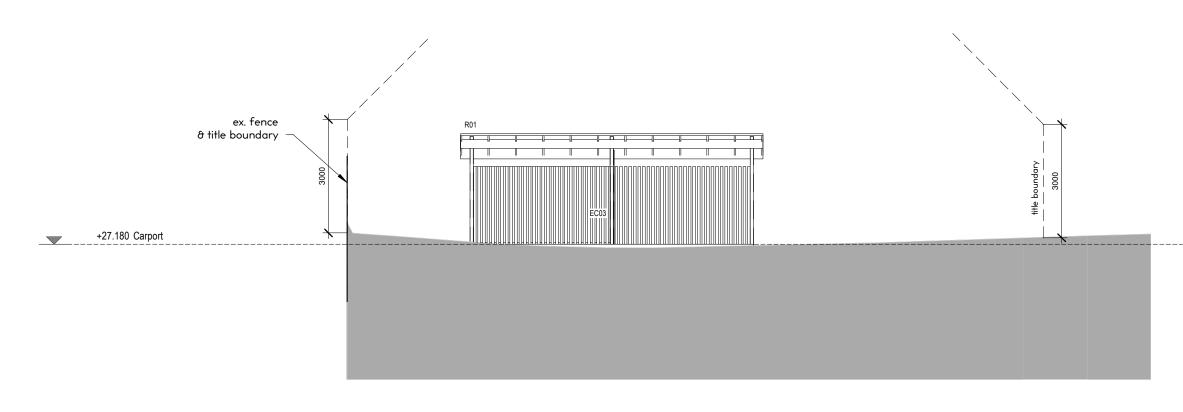

drawing A103 Proposed Roof Plan stage date printed CD 25/11/2024 status

Planning Application

12 CHERRYWOOD DRIVE SCAMANDER TAS 7215

**ELEVATIONS - FINISHES SCHEDULE** 

- EC01 STEEL SHEET VERTICAL CLADDING - ZINCALUME FINISH
- EC02 VERTICAL TIMBER CLADDING -CLEAR FINISH, BAL RATED TIMBER, SPECIES TO BE CONFIRMED
- EC03 VERTICAL TIMBER SCREENING 35MM TIMBER BATTENS TYPICALLY 100MM GAPS CLEAR FINISH
- EC04 FIBRE CEMENT CLADDING 6MM THICK - SELECTED PAINT FINSH
- SH01 METAL SHROUD

Ceiling Level +29.200

Floor Level +26.780

 $\overline{\phantom{a}}$ 

 $\nabla$ 

- STEEL ROOF SHEETING -R01 ZINCALUME FINISH
- G01 -STEEL HALFROUND GUTTERS -ZINCALUME FINISH

## WINDOWS - BLACK FRAMED GLAZING

drowing LACHY TAYLOR A200 Elevations date printed stage 0408 111233 lachytaylorsgmail.com CD 25/11/2024 status These drawings, plans and specifications and the copyright therein are the property of Lochian Taylor and must not be used, reproduced or copied with the written permission of Lochian Taylor Planning Application