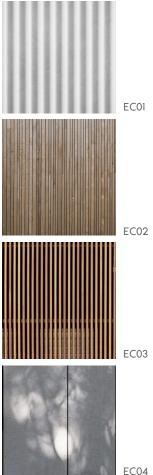

drawing A103 Proposed Roof Plan stage date printed CD 25/11/2024 status

Planning Application

12 CHERRYWOOD DRIVE SCAMANDER TAS 7215

**ELEVATIONS - FINISHES SCHEDULE** 

- EC01 STEEL SHEET VERTICAL CLADDING - ZINCALUME FINISH
- EC02 VERTICAL TIMBER CLADDING -CLEAR FINISH, BAL RATED TIMBER, SPECIES TO BE CONFIRMED
- EC03 VERTICAL TIMBER SCREENING 35MM TIMBER BATTENS TYPICALLY 100MM GAPS CLEAR FINISH
- EC04 FIBRE CEMENT CLADDING 6MM THICK - SELECTED PAINT FINSH
- SH01 METAL SHROUD

#### **ELEVATIONS - FINISHES SCHEDULE**

- EC01 STEEL SHEET VERTICAL CLADDING - ZINCALUME FINISH
- EC02 VERTICAL TIMBER CLADDING -CLEAR FINISH, BAL RATED TIMBER, SPECIES TO BE CONFIRMED
- EC03 VERTICAL TIMBER SCREENING 35MM TIMBER BATTENS TYPICALLY 100MM GAPS CLEAR FINISH
- EC04 FIBRE CEMENT CLADDING 6MM THICK - SELECTED PAINT FINSH
- METAL SHROUD SH01
- R01 STEEL ROOF SHEETING -ZINCALUME FINISH
- STEEL HALFROUND GUTTERS -G01 -ZINCALUME FINISH

#### **ELEVATIONS - FINISHES SCHEDULE**

- EC01 STEEL SHEET VERTICAL CLADDING - ZINCALUME FINISH
- EC02 VERTICAL TIMBER CLADDING -CLEAR FINISH, BAL RATED TIMBER, SPECIES TO BE CONFIRMED
- EC03 VERTICAL TIMBER SCREENING 35MM TIMBER BATTENS TYPICALLY 100MM GAPS CLEAR FINISH
- EC04 FIBRE CEMENT CLADDING 6MM THICK - SELECTED PAINT FINSH
- METAL SHROUD SH01
- R01 STEEL ROOF SHEETING -ZINCALUME FINISH
- G01 STEEL HALFROUND GUTTERS -ZINCALUME FINISH