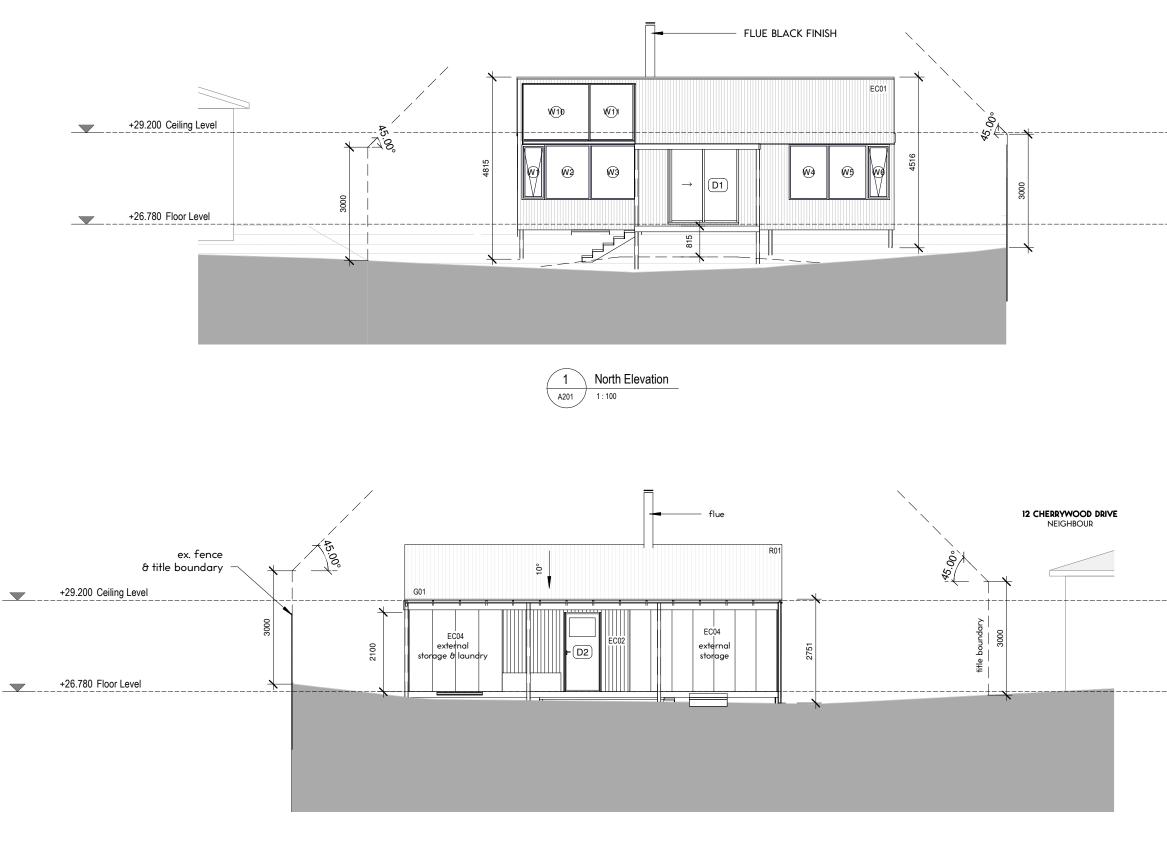

#### **ELEVATIONS - FINISHES SCHEDULE**

- EC01 STEEL SHEET VERTICAL CLADDING - ZINCALUME FINISH
- EC02 VERTICAL TIMBER CLADDING -CLEAR FINISH, BAL RATED TIMBER, SPECIES TO BE CONFIRMED
- EC03 VERTICAL TIMBER SCREENING 35MM TIMBER BATTENS TYPICALLY 100MM GAPS CLEAR FINISH
- EC04 FIBRE CEMENT CLADDING 6MM THICK - SELECTED PAINT FINSH
- METAL SHROUD SH01
- R01 STEEL ROOF SHEETING -ZINCALUME FINISH
- G01 STEEL HALFROUND GUTTERS -ZINCALUME FINISH

# WINDOWS - BLACK FRAMED GLAZING

## LACHY TAYLOR

0408 111233 lachytaylorsgmail.com

These throwings, plans and specifications and the copyright therein are the property of Lachton Taylor and must not be used, reproduced or copied with th written permission of Lachton Taylor

#### drowing A202 Elevations date printed CD 25/11/2024 status Planning Application