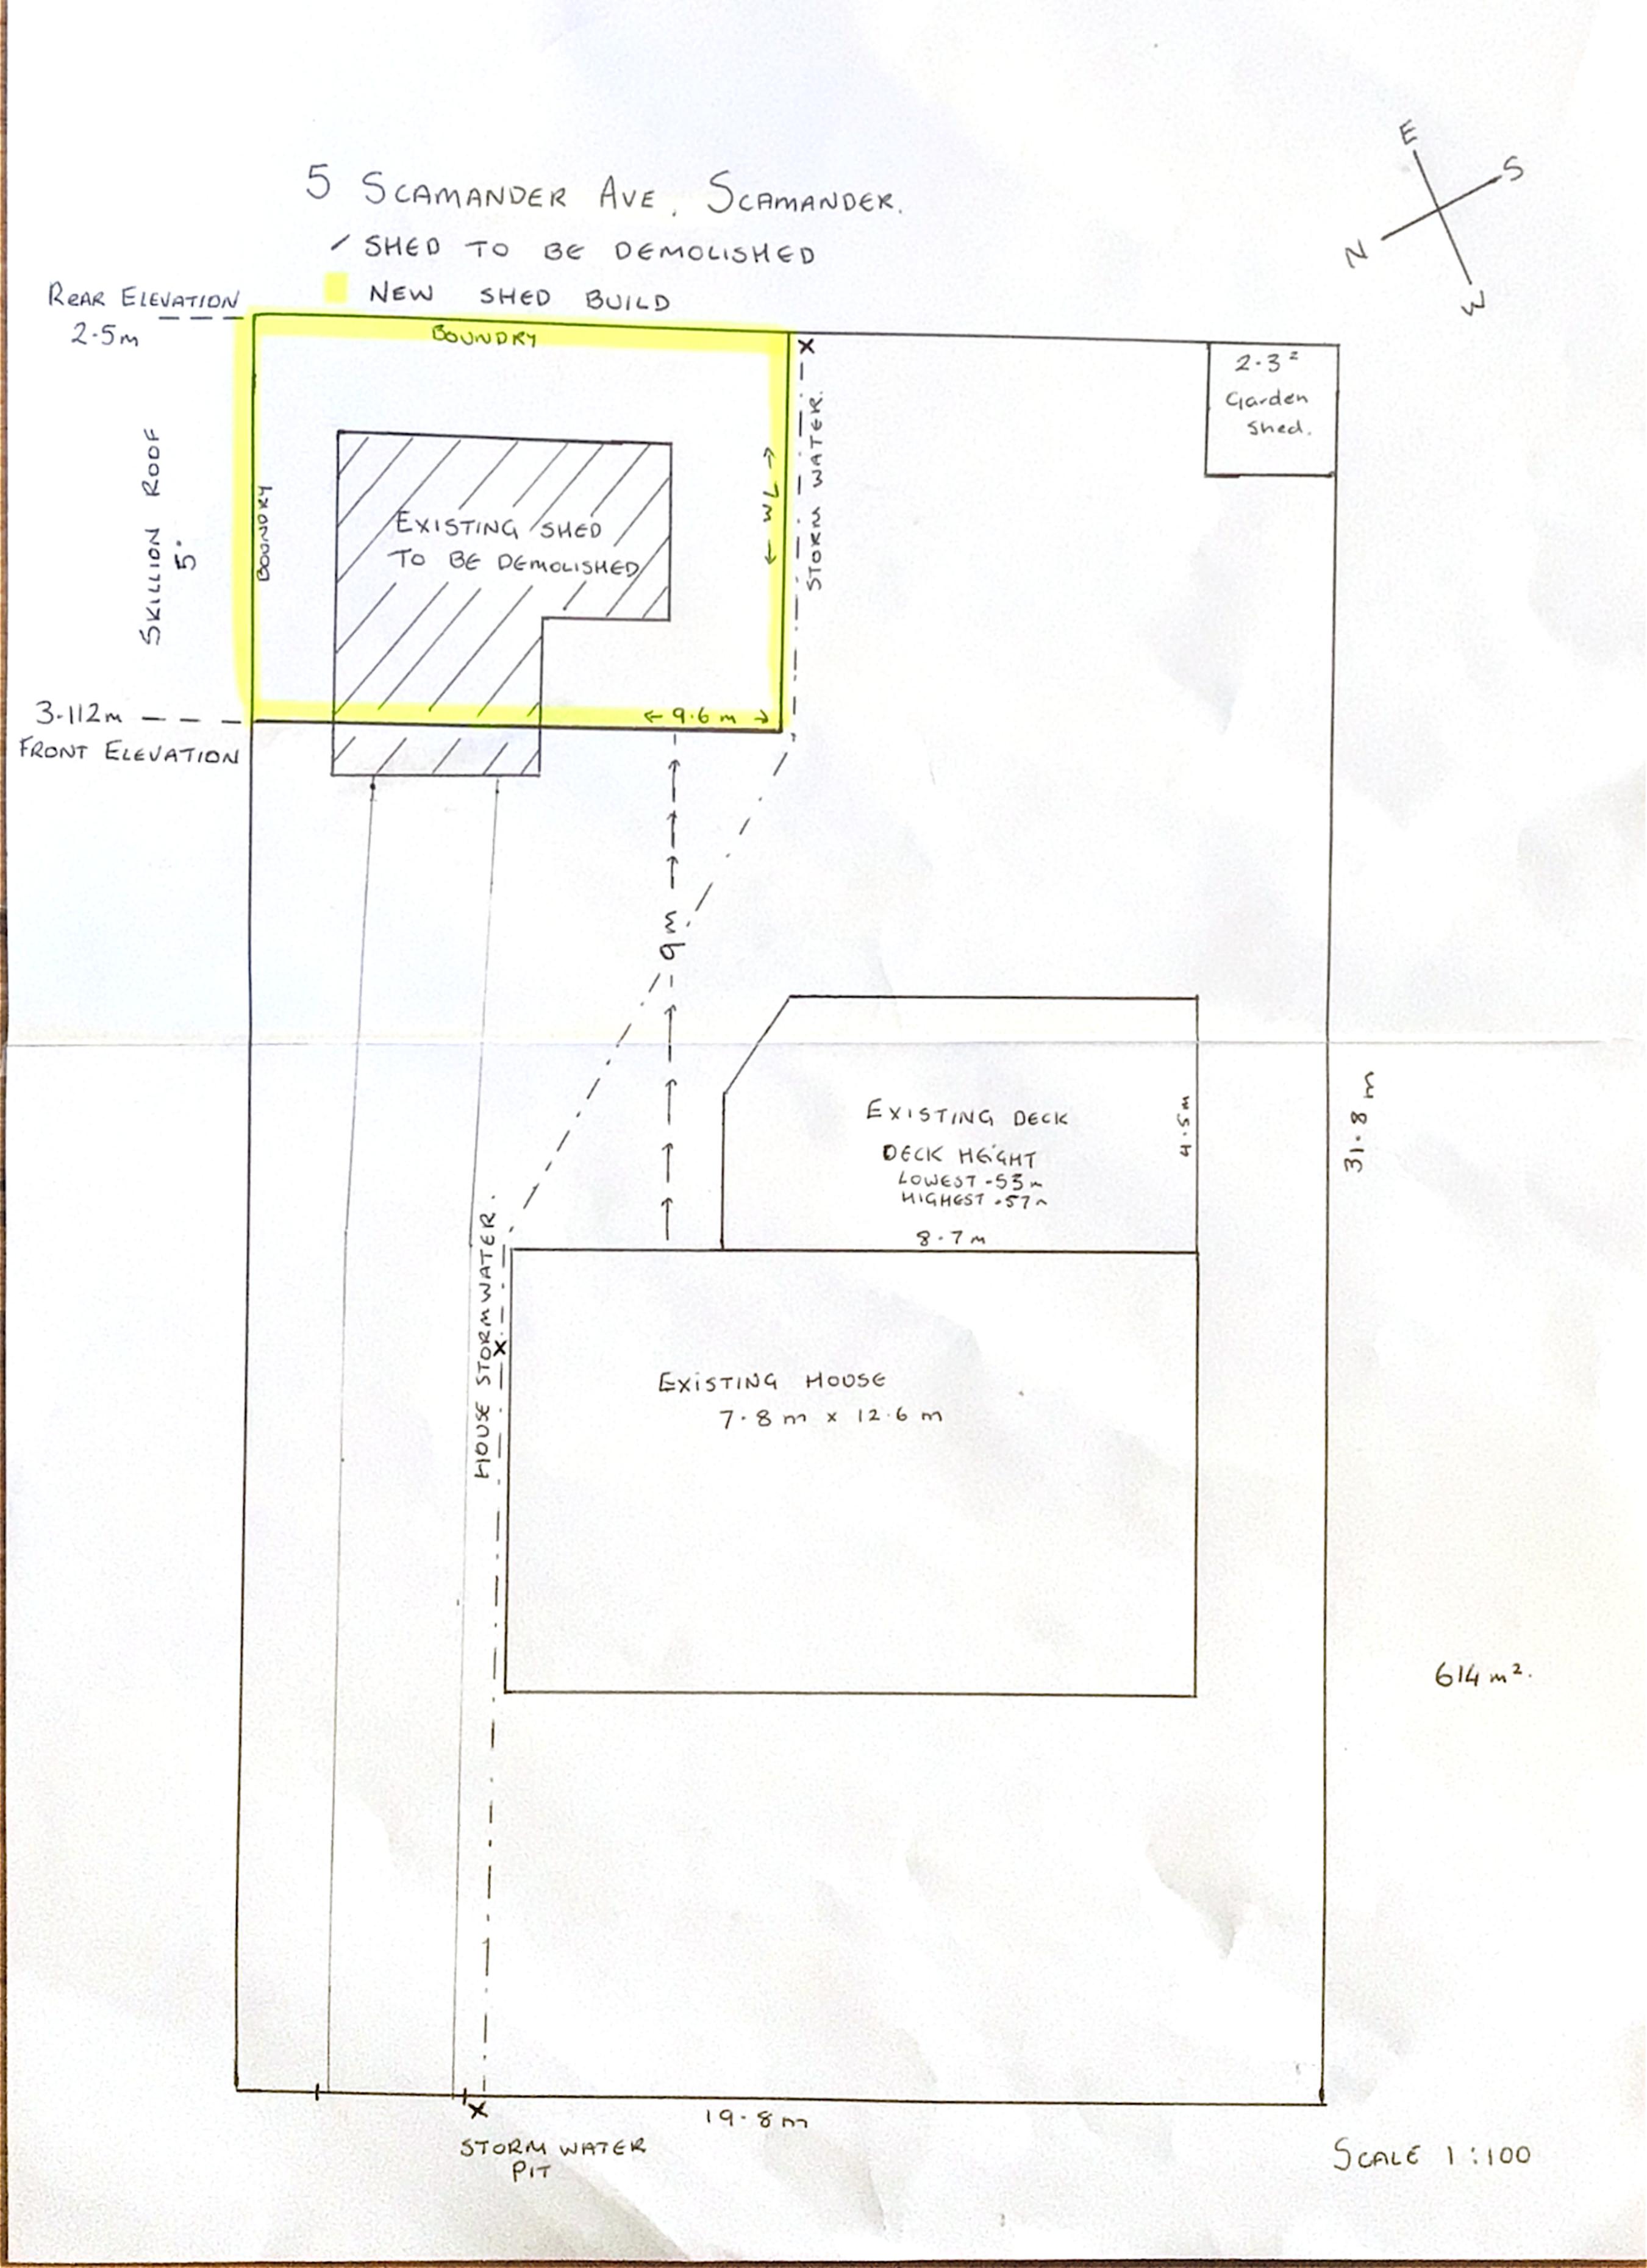

**DA Number** DA 2024 / 00210

S C Anderson, S L Anderson **Applicant** 

**Proposal** Residential - Demolition of Shed & New Shed

Location 5 Scamander Avenue, Scamander

Plans and documents can be inspected at the Council Office by appointment, 32 - 34 Georges Bay Esplanade, St Helens during normal office hours or online at www.bodc.tas.gov.au.

John Brown **GENERAL MANAGER** 

(NORTH WESTERN ELEVATION) LEFT ELEVATION

SCALE: 1:50

REAR ELEVATION (NORTHEASTERN ELEVATION) SCALE: 1:50 FRAME #4

RIGHT ELEVATION (SOUTH EASTERN ELEVATION)

FRONT ELEVATION (SOUTHWESTERN ELEVATION)