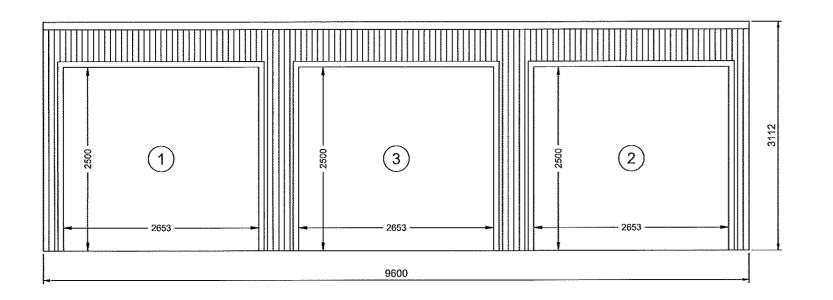

John Brown **GENERAL MANAGER** 

(NORTH WESTERN ELEVATION) LEFT ELEVATION

SCALE: 1:50

REAR ELEVATION (NORTHEASTERN ELEVATION) SCALE: 1:50 FRAME #4

RIGHT ELEVATION (SOUTH EASTERN ELEVATION)

FRONT ELEVATION (SOUTHWESTERN ELEVATION)

SCALE: 1:50

FRAME #1

Value & Zuality Direct to You Email: sales@bestsheds.com.au

151 Smeaton Grange Road, Smeaton Grange, NSW, 2567 Phone: 02 4648 7777 Fax: 02 4648 7700

SCALE: 1:50

**CIVIL & STRUCTURAL ENGINEERS** 