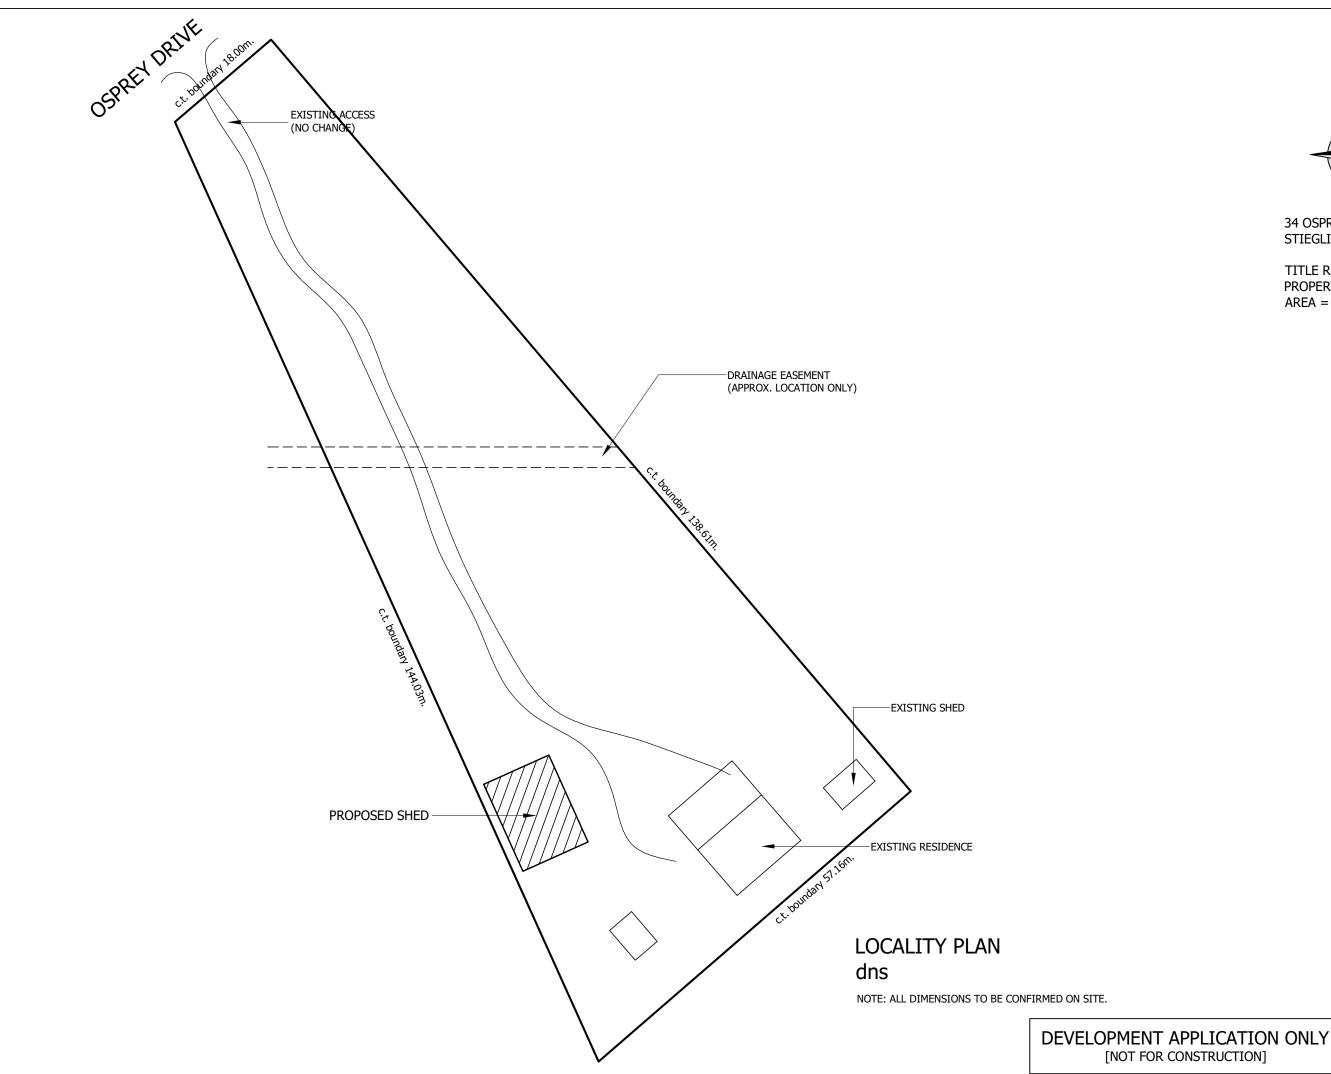

## PROPOSED SHED FOR P. & E. HARWOOD AT 34 OSPREY DR STIEGLITZ TAS 7216

P.O. BOX 478 LAUNCESTON TASMANIA 7250

CC678 X

DATE: 06/08/2024

DA-241416

/

34 OSPREY DR STIEGLITZ TAS 7216

TITLE REF: 23095/72 PROPERTY ID: 7320146  $AREA = 5230.0m^2$ 

**DA Number** DA 2024 / 00146

Wilkin Design & Drafting Pty Ltd **Applicant** 

**Proposal** Residential - Shed

Location 34 Osprey Drive, Stieglitz

Plans and documents can be inspected at the Council Office by appointment, 32 - 34 Georges Bay Esplanade, St Helens during normal office hours or online at www.bodc.tas.gov.au.