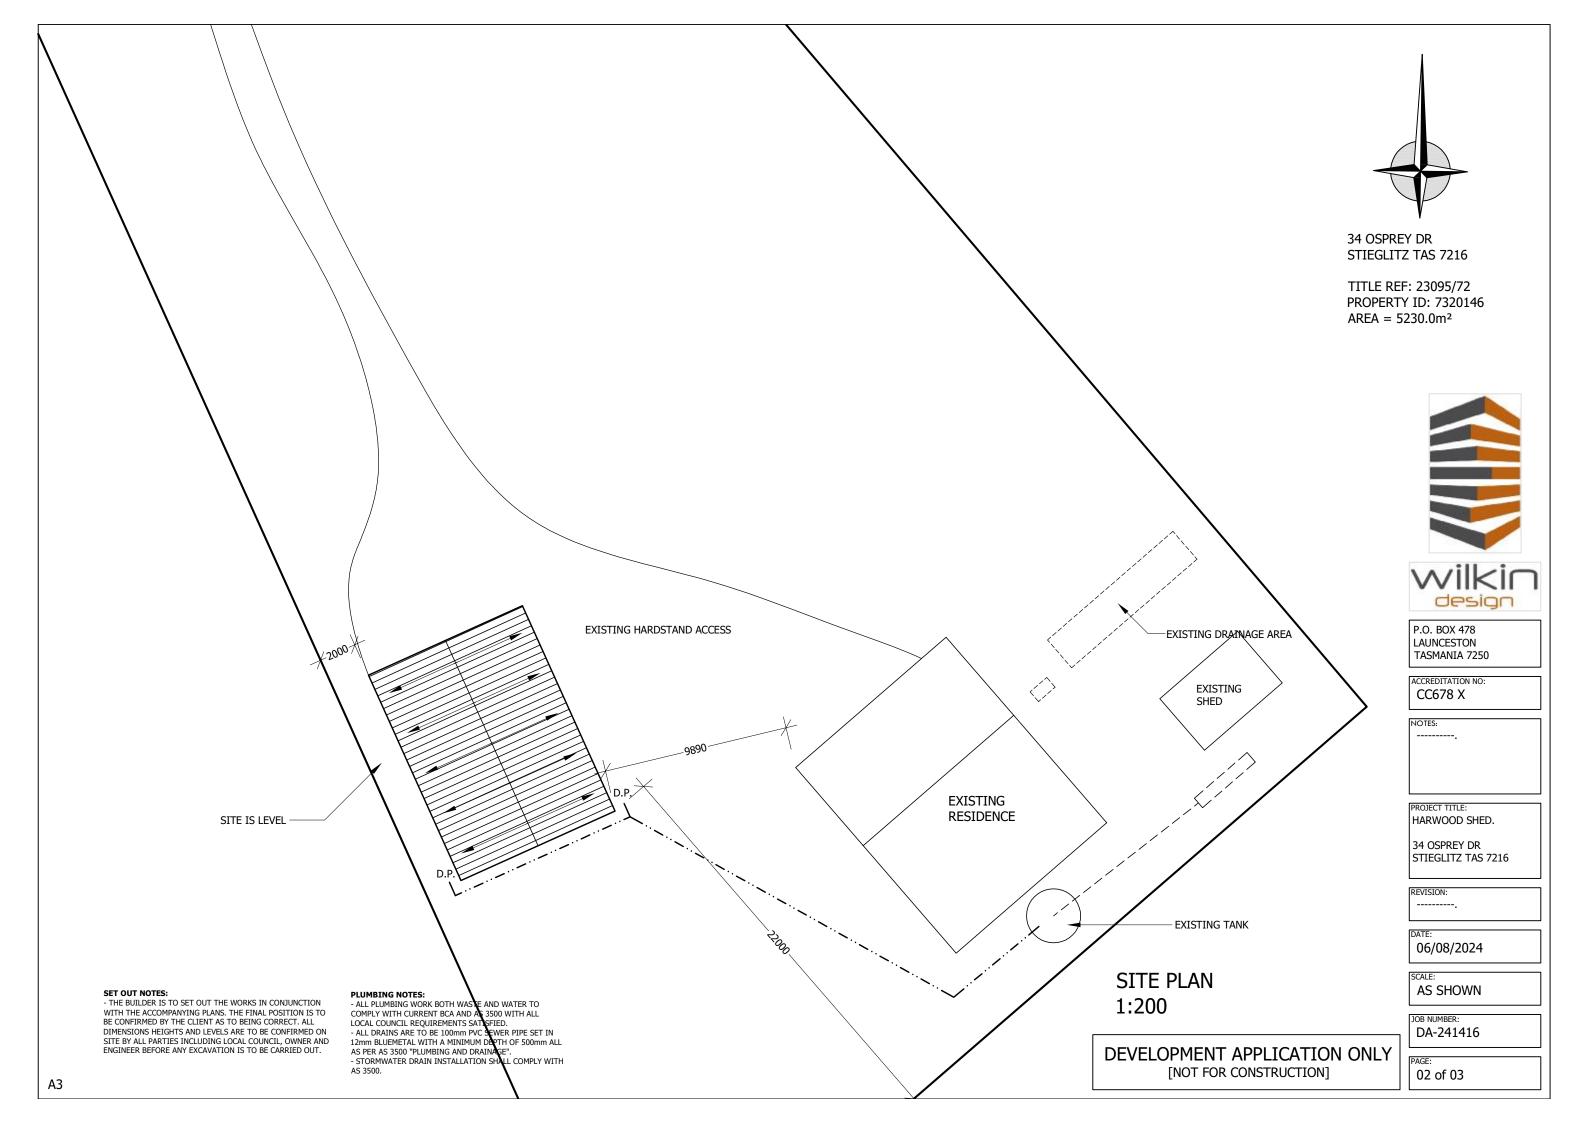

## PROPOSED SHED FOR P. & E. HARWOOD AT 34 OSPREY DR STIEGLITZ TAS 7216

P.O. BOX 478 LAUNCESTON TASMANIA 7250

CC678 X

DATE: 06/08/2024

DA-241416

/

34 OSPREY DR STIEGLITZ TAS 7216

TITLE REF: 23095/72 PROPERTY ID: 7320146  $AREA = 5230.0m^2$ 

P.O. BOX 478 LAUNCESTON TASMANIA 7250

ACCREDITATION NO: CC678 X

PROJECT TITLE: HARWOOD SHED.

34 OSPREY DR STIEGLITZ TAS 7216

DATE: 06/08/2024

**AS SHOWN** 

DA-241416

01 of 03