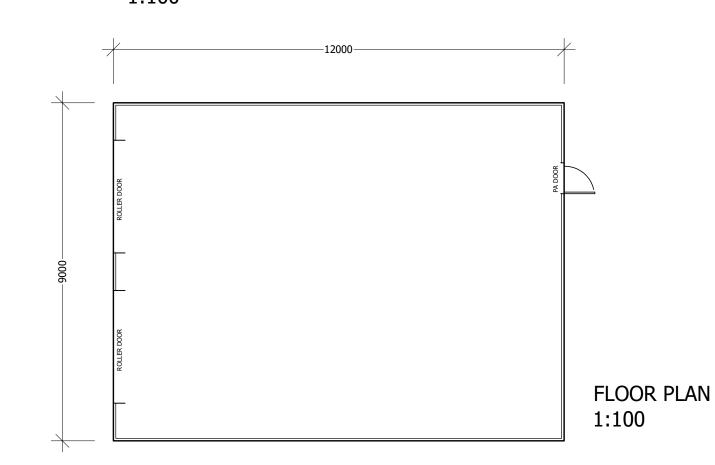

**DA Number** DA 2024 / 00146

Wilkin Design & Drafting Pty Ltd **Applicant** 

**Proposal** Residential - Shed

Location 34 Osprey Drive, Stieglitz

Plans and documents can be inspected at the Council Office by appointment, 32 - 34 Georges Bay Esplanade, St Helens during normal office hours or online at www.bodc.tas.gov.au.

## PROPOSED SHED FOR P. & E. HARWOOD AT 34 OSPREY DR STIEGLITZ TAS 7216

P.O. BOX 478 LAUNCESTON TASMANIA 7250

CC678 X

DATE: 06/08/2024

DA-241416

/

34 OSPREY DR STIEGLITZ TAS 7216

TITLE REF: 23095/72 PROPERTY ID: 7320146  $AREA = 5230.0m^2$ 

P.O. BOX 478 LAUNCESTON TASMANIA 7250

ACCREDITATION NO: CC678 X

PROJECT TITLE: HARWOOD SHED.

34 OSPREY DR STIEGLITZ TAS 7216

DATE: 06/08/2024

**AS SHOWN** 

DA-241416

01 of 03