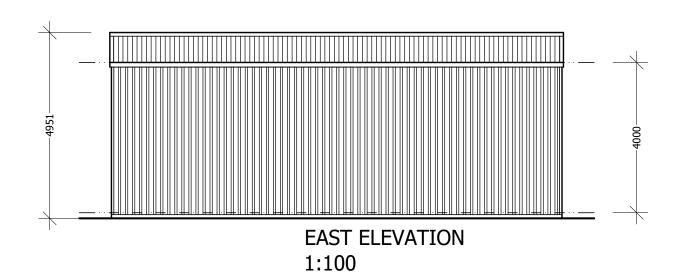

P.O. BOX 478 LAUNCESTON TASMANIA 7250

ACCREDITATION NO: CC678 X

PROJECT TITLE: HARWOOD SHED.

34 OSPREY DR STIEGLITZ TAS 7216

DATE: 06/08/2024

**AS SHOWN** 

DA-241416

01 of 03