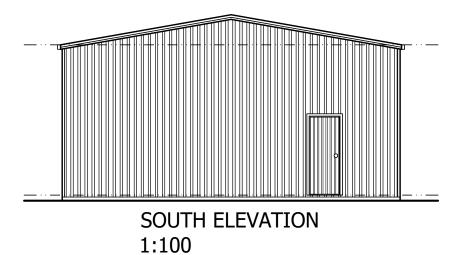

P.O. BOX 478 LAUNCESTON TASMANIA 7250

CC678 X

PROJECT TITLE: HARWOOD SHED.

34 OSPREY DR STIEGLITZ TAS 7216

DATE: 06/08/2024

**AS SHOWN** 

JOB NUMBER: DA-241416

03 of 03