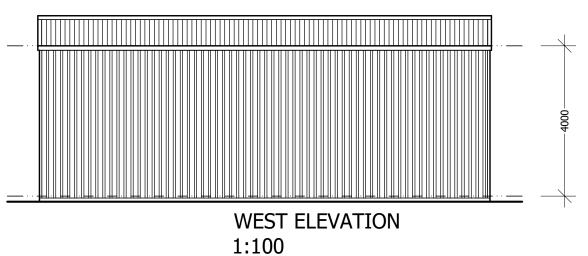

P.O. BOX 478 LAUNCESTON TASMANIA 7250

CC678 X

PROJECT TITLE: HARWOOD SHED.

34 OSPREY DR STIEGLITZ TAS 7216

DATE: 06/08/2024

**AS SHOWN** 

JOB NUMBER: DA-241416

03 of 03