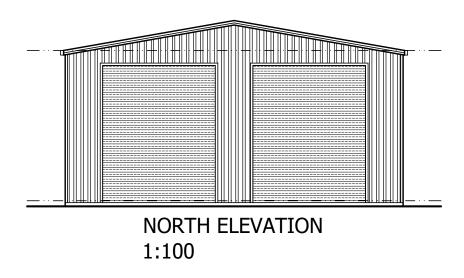

P.O. BOX 478 LAUNCESTON TASMANIA 7250

CC678 X

PROJECT TITLE: HARWOOD SHED.

34 OSPREY DR STIEGLITZ TAS 7216

DATE: 06/08/2024

**AS SHOWN** 

JOB NUMBER: DA-241416

03 of 03