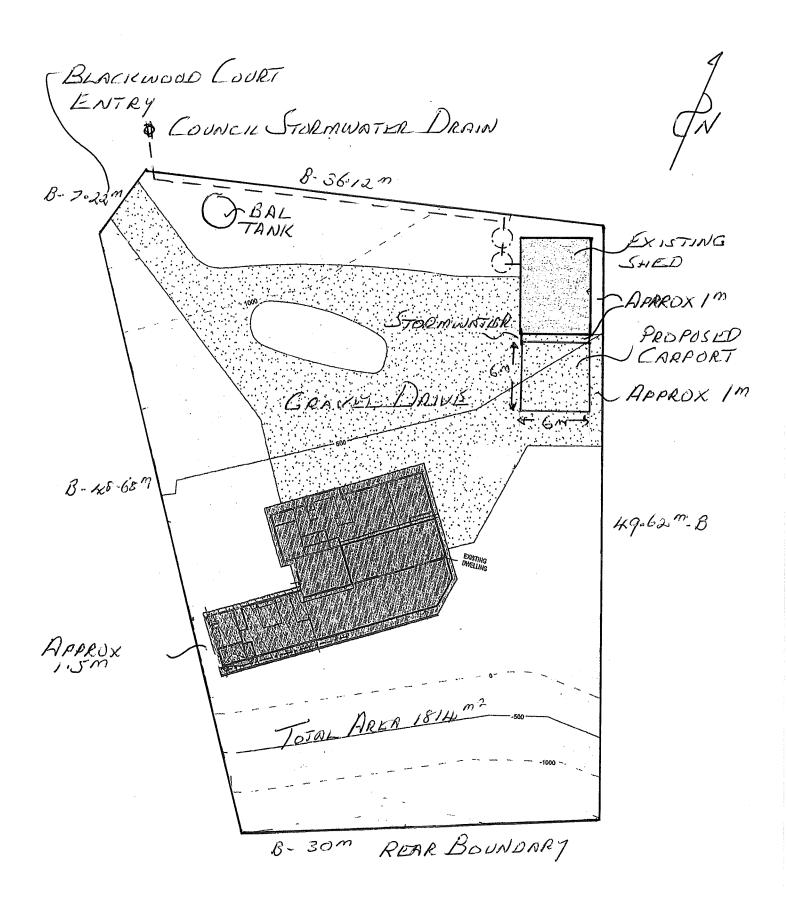

**DA Number** DA 2025 / 00003 P L Shambrook **Applicant** 

**Proposal** Residential – Carport

Location 12 Blackwood Court, Ansons Bay

Plans and documents can be inspected at the Council Office by appointment, 32 - 34 Georges Bay Esplanade, St Helens during normal office hours or online at www.bodc.tas.gov.au.

## RUTIDIENCE PID TOISSE DA 003-2025

Copyright 2024
Lysaght Building
Solutions Pty Ltd
trading as RANBUILD

| 8             | SB     | HI-QUAD             | GUTTER  |
|---------------|--------|---------------------|---------|
| AA            | СВ     |                     | BARGE   |
|               |        | -                   | CORNERS |
|               |        | -                   | WALLS   |
| AA            | CB     | CUSTOM ORB 0.42 BMT | ROOF    |
| FINISH COLOUR | FINISH | PROFILE (min)       | ITEM    |
|               |        | CLADDING            |         |

ARCHITECTURAL DRAWING ONLY, NOT FOR CONSTRUCTION USE

| Paul Shambrook                            |
|-------------------------------------------|
| 12 blackwood court<br>ANSONS BAY TAS 7264 |
| BUILDING                                  |