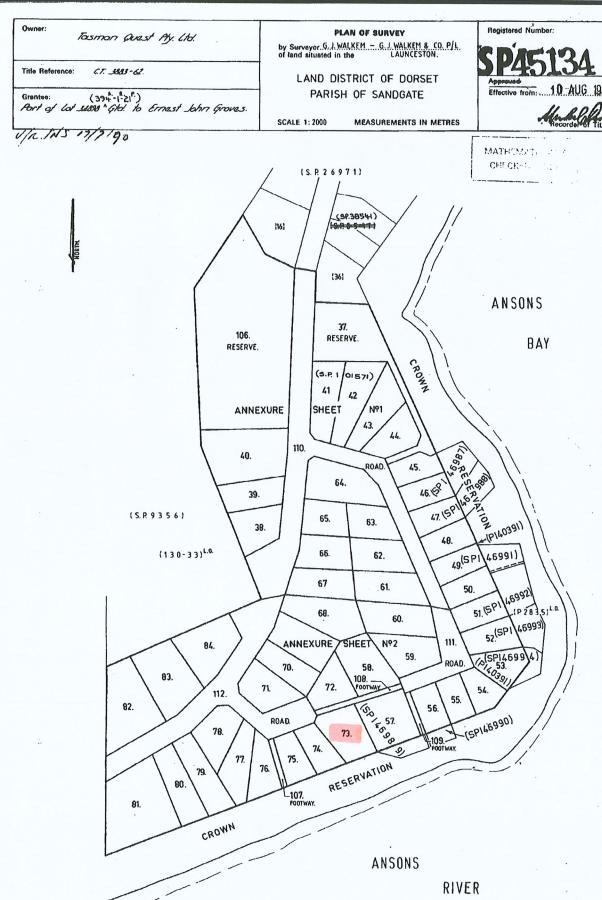

**DA Number** DA 2025 / 00003 P L Shambrook **Applicant** 

**Proposal** Residential – Carport

Location 12 Blackwood Court, Ansons Bay

Plans and documents can be inspected at the Council Office by appointment, 32 - 34 Georges Bay Esplanade, St Helens during normal office hours or online at www.bodc.tas.gov.au.

## **FOLIO PLAN**

**RECORDER OF TITLES** 

Issued Pursuant to the Land Titles Act 1980