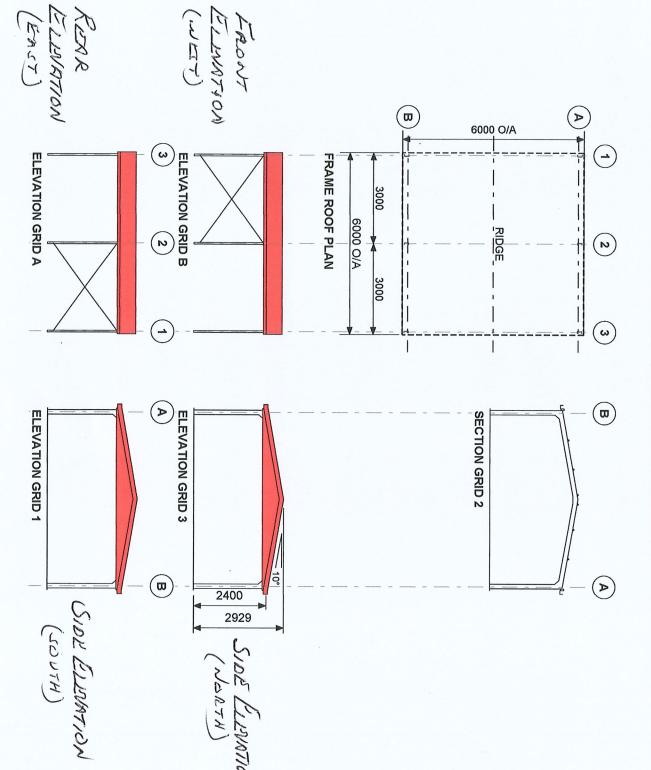

## RUTIDIENCE PID TOISSE DA 003-2025

Copyright 2024
Lysaght Building
Solutions Pty Ltd
trading as RANBUILD

| 8             | SB     | HI-QUAD             | GUTTER  |
|---------------|--------|---------------------|---------|
| AA            | СВ     |                     | BARGE   |
|               |        | -                   | CORNERS |
|               |        | -                   | WALLS   |
| AA            | CB     | CUSTOM ORB 0.42 BMT | ROOF    |
| FINISH COLOUR | FINISH | PROFILE (min)       | ITEM    |
|               |        | CLADDING            |         |

DELUXE 6000 SPAN × 2400 EAVE × 6000 LONG